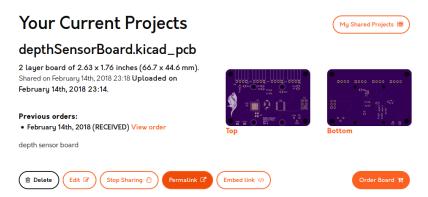

For normal parts (i.e. stuff of Amazon), make sure you have the URL of the page for it and possibly the part number. Please enter the exact price listed on the page.

For OSHPark orders, once you have uploaded your documents to the OSHPark website, go to your projects, and share the project. Get a permalink for the project and use it to when submitting your order on Quartzy.