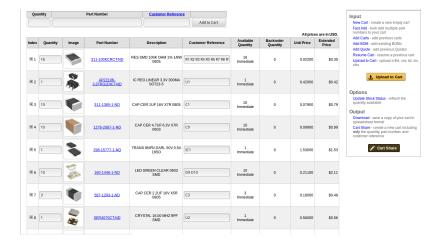

For Digikey Orders, click "share cart" and copy the link given by Digikey. Use that link when submitting a purchase order on Quartzy.

From:

https://robosub.eecs.wsu.edu/wiki/ - Palouse RoboSub Technical Documentation