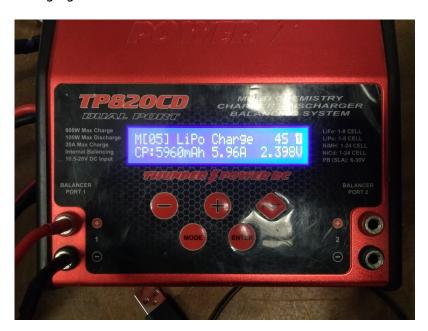

## Charging Menu Controls

1\_1

Cycles through the charging options for the battery chemistry

'+'

• Should cycle in the opposite direction of '-', but there is a short between it and 'PORT' on this charger.

### 'PORT'

Switch between ports, it will also change battery chemistry

#### 'MODE'

- Cycles between the Charging menu, Data View, and Settings Data.
- Inside these options, use '-' to cycle through all the options.

## 'ENTER'

- A long press (~1 second) starts the charging cycle.
- A short press cycles through the options on the screen, it lets you change the capacity it lets