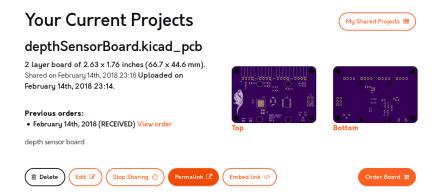

For normal parts (i.e. stuff of Amazon), make sure you have the URL of the page for it and possibly the part number. Please enter the exact price listed on the page.

For OSHPark orders, once you have uploaded your documents to the OSHPark website, go to your projects, and share the project. Get a permalink for the project and use it to when submitting your order on Quartzy.