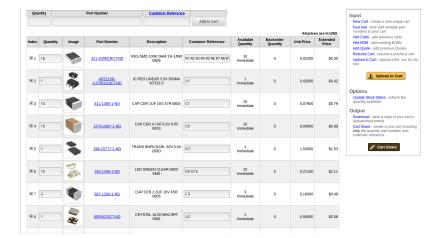

For Digikey Orders, click "share cart" and copy the link given by Digikey. Use that link when submitting a purchase order on Quartzy.

From:

https://robosub.eecs.wsu.edu/wiki/ - Palouse RoboSub Technical Documentation